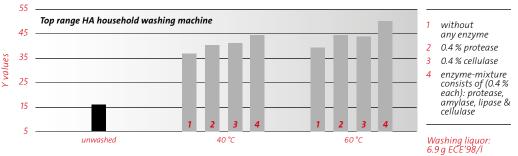

article 104

# CARBON BLACK / OLIVE OIL SOILING \*

For Assessing the General Washing Behaviour

These test fabrics are soiled with a mixture of olive oil and soot. They are useable at all washing temperatures.

#### article 101 soiling on cotton



#### article 104 soiling on polyester/cotton



Article 101/104 are sensitive to the amount of detergent and to the temperature. They are little affected by enzymes (protease, cellulase) and bleaching agents. They are nearly insensitive to other enzymes like amylases and lipases.

### General washing behaviour



## Additional influence of bleaching agent (article 101)



## Influence of enzymes (article 101)