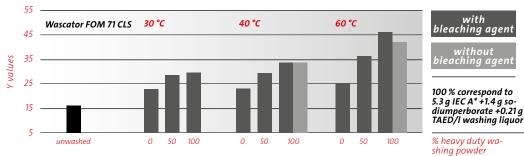

article 104

# CARBON BLACK / OLIVE OIL SOILING \*

For Assessing the General Washing Behaviour

These test fabrics are soiled with a mixture of olive oil and soot. They are useable at all washing temperatures.

#### article 101 soiling on cotton



#### article 104 soiling on polyester/cotton



Article 101/104 are sensitive to the amount of detergent and to the temperature. They are little affected by enzymes (protease, cellulase) and bleaching agents. They are nearly insensitive to other enzymes like amylases and lipases.

### General washing behaviour



## Additional influence of bleaching agent (article 101)



## Influence of enzymes (article 101)