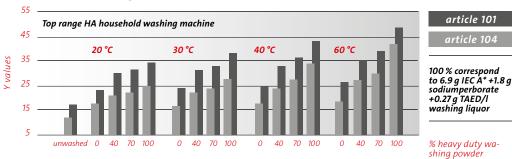

### General washing behaviour

#### article 104 soiling on polyester/cotton

Article 101/104 are sensitive to the amount of detergent and to the temperature. They are little affected by enzymes (protease, cellulase) and bleaching agents. They are nearly insensitive to other enzymes like amylases and lipases.