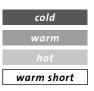

## Influence of temperature, long and short cycles to the mechanical action cloth in a household washing machine:

RR OVER 5 LAB