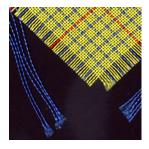

## FRAYING FABRIC

For the Assessment of "Mechanical Action" in Washing and Tumble Dry Processes

This fabric allows to measure the "Mechanical Action" in washing processes simply by counting the threads remaining in this fabric during a washing process. It is usable for all single wash processes in household washing machines (20 °C to 85 °C) and also for multiple washes on the lower end of mechanical action (as in wool-, hand- and easy care washing programs). It also can be used for single household tumble dry processes.

article 304
100 % polyamide



before washing



after washing



## Influence of the load size to the mechanical action cloth in a household washing machine:



## 60°C 2 kg load 60°C 3.5 kg load 60°C 5 kg load

RR OVER 5 LAB

## Influence of temperature, long and short cycles to the mechanical action cloth in a household washing machine:





RR OVER 5 LAB