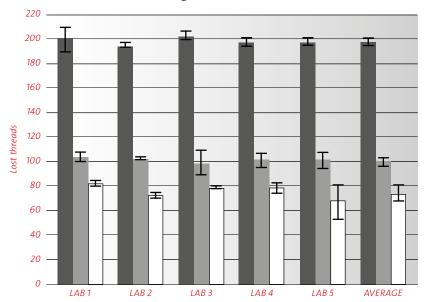

## Influence of temperature, long and short cycles to the mechanical action cloth in a household washing machine:

RR OVER 5 LAB